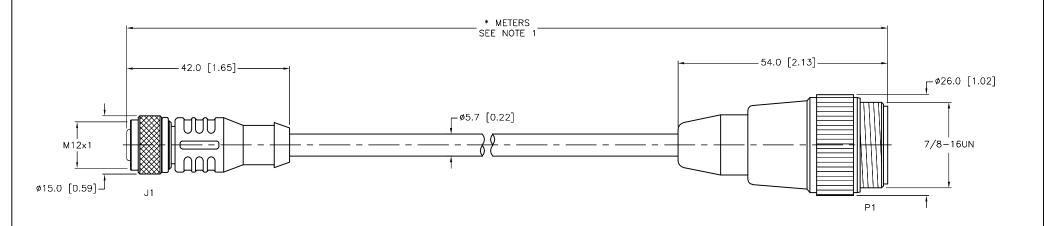

## NOTES:

ADD LONG PIN

REV DESCRIPTION

1. "\*" INDICATES CABLE LENGTH IN METERS. CONTACT TURCK TO ORDER SPECIFIC LENGTHS.

| RELATED DOCUMENTS  1. 2. 3. 4. | 3RD ANGLE PROJECTION                                   | THIS DRAWING IS CONFIDENTIAL AND THE PROPERTY OF TURCK INC. USE OF THIS DOCUMENT WITHOUT WRITTEN PERMISSION IS PROHIBITED. |                           | RCK                | 3000 CAMPUS<br>MINNEAPOLIS, MN<br>1-800-544-7<br>(763) 553-7<br>(763) 553-0<br>www.turck.u | 55441<br>7769<br>300<br>708 fax |
|--------------------------------|--------------------------------------------------------|----------------------------------------------------------------------------------------------------------------------------|---------------------------|--------------------|--------------------------------------------------------------------------------------------|---------------------------------|
| SEE SPECIFICATIONS             | ALL DIMENSIONS<br>DISPLAYED ON THIS<br>DRAWING ARE FOR | APVD                                                                                                                       | DATE 08/02/06 SCALE 1=1.0 | RKC 4.5T-*-        | -RSM 50                                                                                    |                                 |
| FINISH SEE SPECIFICATIONS      | REFERENCE ONLY  CONTACT TURCK FOR MORE INFORMATION     | UNIT OF MEASUREMENT  MILLIMETER [ INCH ]                                                                                   |                           | IDENTIFICATION NO. |                                                                                            | rev<br>F                        |
|                                |                                                        | DO NOT SCALE                                                                                                               | THIS DRAWING              | FILE: 777014024    | SHEET                                                                                      | 1 OF 1                          |