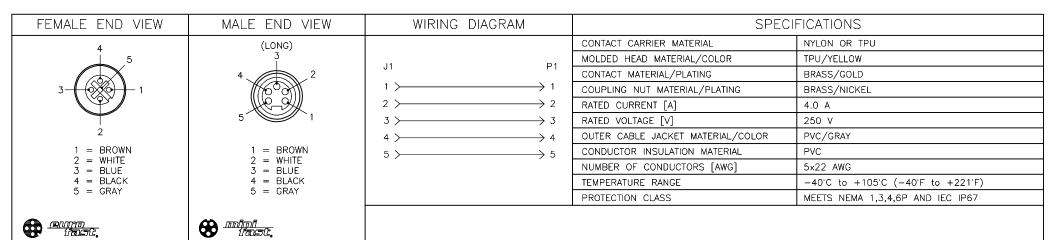

## NOTES:

ADD LONG PIN

REV DESCRIPTION

1. "\*" INDICATES CABLE LENGTH IN METERS. CONTACT TURCK TO ORDER SPECIFIC LENGTHS.

| RELATED DOCUMENTS  1. 2. 3. 4. | 3RD ANGLE PROJECTION                                   | THIS DRAWING IS CONFIDENTIAL AND THE PROPERTY OF TURCK INC. USE OF THIS DOCUMENT WITHOUT WRITTEN PERMISSION IS PROHIBITED. |                           | RCK                | 3000 CAMPUS<br>MINNEAPOLIS, MN<br>1-800-544-7<br>(763) 553-7<br>(763) 553-0<br>www.turck.u | 55441<br>7769<br>300<br>708 fax |
|--------------------------------|--------------------------------------------------------|----------------------------------------------------------------------------------------------------------------------------|---------------------------|--------------------|--------------------------------------------------------------------------------------------|---------------------------------|
| SEE SPECIFICATIONS             | ALL DIMENSIONS<br>DISPLAYED ON THIS<br>DRAWING ARE FOR | APVD                                                                                                                       | DATE 08/02/06 SCALE 1=1.0 | RKC 4.5T-*-        | -RSM 50                                                                                    |                                 |
| FINISH SEE SPECIFICATIONS      | REFERENCE ONLY  CONTACT TURCK FOR MORE INFORMATION     | UNIT OF MEASUREMENT  MILLIMETER [ INCH ]                                                                                   |                           | IDENTIFICATION NO. |                                                                                            | rev<br>F                        |
|                                |                                                        | DO NOT SCALE                                                                                                               | THIS DRAWING              | FILE: 777014024    | SHEET                                                                                      | 1 OF 1                          |